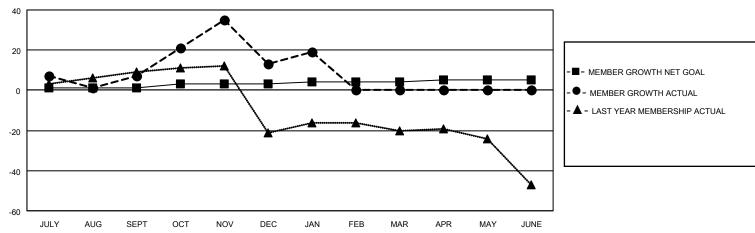

#### GOALS AND ACTUAL MEMBERS CUMULATIVE

| DROPPED CLUBS: 0 |    | 19 CLUBS OF 39 ADDED 1 OR<br>MORE NEW MEMBERS | GENDER DISTRIBUTION                |              |  |
|------------------|----|-----------------------------------------------|------------------------------------|--------------|--|
|                  |    | MORE NEW MEMBERS                              | MALE                               | 547 (63.53%) |  |
|                  |    |                                               | FEMALE 314 (36.47%)                |              |  |
| DROPPED MEMBERS  |    |                                               | NON BINARY                         | 0 (0.00%)    |  |
|                  | 4  |                                               | PREFER NOT TO ANSWER               | 0 (0.00%)    |  |
| DECEASED         | 4  |                                               |                                    |              |  |
| CLUB CANCELLED   | 0  | CLICK HERE FOR CUMULATIVE                     | TOTAL FAMILY UNIT MEMBERS 192      |              |  |
| OTHER            | 50 | MEMBERSHIP DATA                               |                                    |              |  |
| TOTAL            | 54 |                                               | FAMILY MEMBERS PAYING HALF DUES 96 |              |  |
|                  |    |                                               |                                    |              |  |